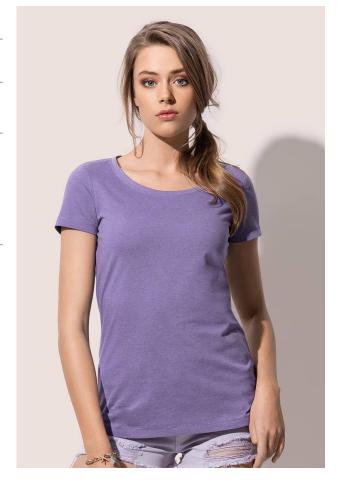

## LISA CREW NECK

Crew neck T-shirt for women

60% ring-spun combed cotton, 40% polyester; melange, single jersey

S-XL  $\mid$  145 g/m<sup>2</sup>  $\mid$  Normal Fit  $\mid$  24 / carton